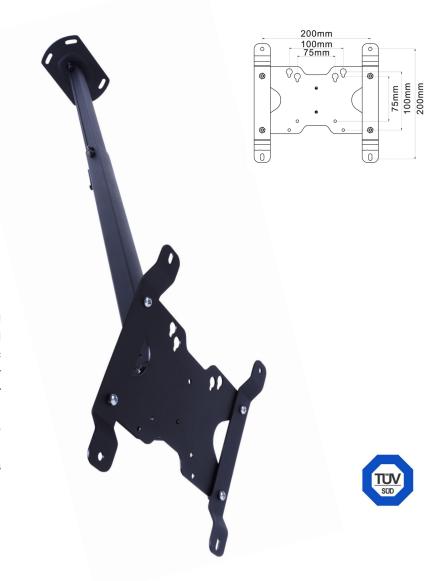

## M Public Ceilingmount Small Single

Art No: 7 350 022 735 453

The new M Public Ceilingmount Small Single is a sturdy single flat panel ceiling mount with VESA adapters supporting VESA up to 200x200. The M Public Ceilingmount Small Single is ideal for any large screen ceiling application – whether TV viewing or digital signage. Widely used in a variety of environments this ceilingmount is truly versatile and made with most aspects and installation situations in mind.

## **SPECIFICATIONS**

| M Public Ceilingmount Small Single, 1500mm, Black, TUV, Max 200x200 |                                  |
|---------------------------------------------------------------------|----------------------------------|
| For screen size:                                                    | 10-32"                           |
| VESA standard:                                                      | 75x75 100x100 200x100 200x200 mm |
| EAN:                                                                | 7 350 022 735 453                |
| Pillar length:                                                      | Min: 825 — Max: 1500 mm          |
| Weight:                                                             | 1 kg                             |
| Tilt:                                                               | -5°—+35°                         |
| Colour:                                                             | Black                            |
| Max load:                                                           | 14 kg                            |
| Portrait / Landscape mode:                                          | Yes                              |
| Turn:                                                               | No                               |
| Material:                                                           | Aluminum                         |
| Warranty:                                                           | 5 years                          |
|                                                                     |                                  |